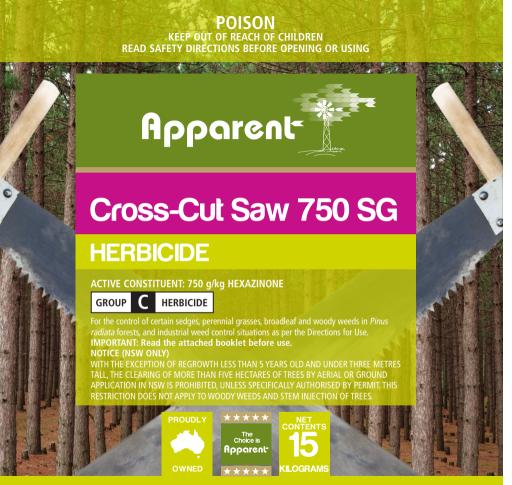

# APPARENT PTY LTD A.C.N. 143 724 136

# Apparent Cross-Cut Saw 750 SG

#### STORAGE AND DISPOSAL

Store in the closed, original container in a dry, wellventilated area, as cool as possible out of direct sunlight. DO NOT store or expose product to wet conditions. Keep from contact with fertilisers, fungicides and seeds. Single-rinse or shake remainder into spray tank. Do not dispose of undiluted chemicals on site. Puncture and deliver empty packaging to an approved waste management facility. If an approved waste management facility is not available, bury the empty packaging 500 mm below the surface in a disposal pit specifically marked and set up for this purpose, clear of waterways, desirable vegetation and tree roots, in compliance with relevant local, state or territory government reg